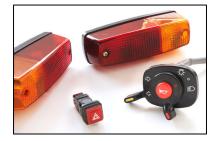

#### Turn Signal/Hazard Light Kit (ROPS only)

V5237

#### Backup Alarm Kit

V5236

#### Tail Lamp Guard

V5227