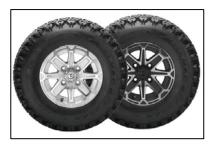

#### Alloy Wheels & Tires

Black Wheels - V5203 Silver Wheels - V5205

Winch Kit (4,000 lbs capacity) V5244

Trailer Hitch Ball Mount Kit v5200

Vehicle Storage Cover V4383

RTV Mirror Kit for ROPs Models V4358