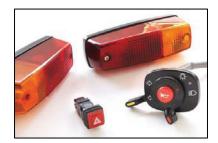

# **RTV-X Series**

## Accessories

RTV-X1120D





**Alloy Wheels & Tires** 

Black Wheels - V5203 Silver Wheels - V5205



Winch Kit (4,000 lbs capacity)

V5244



**Trailer Hitch Ball Mount Kit** 

V5200



**Vehicle Storage Cover** 

V4382



**Plastic Cargo Bedliner** 

V5229



**Tail Lamp Guard** 

V5227

## **RTV-X Series**

## Accessories

## RTV-X1120D





### **Splash Guard Kits**

Front Wheels – V5225 Rear Wheels – V5226



#### **CV Joint Guards**

Front - V5238 Rear - V5239



### Turn Signal/Hazard Light Kit (ROPS only)

V5237



### **Backup Alarm Kit**

V5236



## Front HD Spring & Damper Kit

V5219



### **Engine Hand Throttle Kit**

V5243