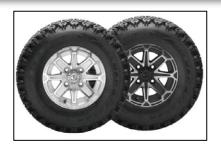

## Accessories

RTV-X1120D

**Alloy Wheels & Tires** 

Black Wheels - V5203 Silver Wheels - V5205

Winch Kit (4,000 lbs capacity)

V5244

**Trailer Hitch Ball Mount Kit** 

V5200