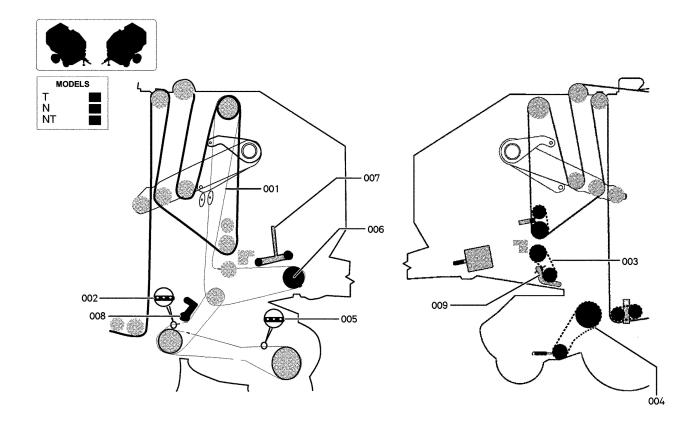

| No  | Part Number | Part Name              | Qty | Memo | SB | Info | IC | S/N        | Remarks | lbs.   | RTN |
|-----|-------------|------------------------|-----|------|----|------|----|------------|---------|--------|-----|
| 001 | KB8862736   | CHAIN                  | 1   |      |    |      |    | -          |         | 0.0000 |     |
| 002 | KB8862711   | CHAIN                  | 1   | 1    |    |      |    |            |         | 0.0000 |     |
|     |             |                        |     | 1    |    |      |    | The second |         |        |     |
| 003 | KB8862443   | CHAIN                  | 1   |      |    |      |    | 5          |         | 0.0000 |     |
| 004 | KB8862754   | CHAIN                  | 1   |      |    |      |    |            |         | 0.0000 |     |
| 005 | KB8862886   | CHAIN                  | 1   |      |    |      |    |            |         | 0.0000 |     |
| 006 | KBGF1430    | TRANSMISSION - LEFT H/ | 1   |      |    |      |    |            | RPV     | 0.0000 |     |
| 007 | KBGF1440    | TRANSMISSION RH COUN   | 1   |      |    |      |    | j.         | SRV     | 0.0000 |     |
| 008 | KBGF190     | TRANSMISSION ROLLER    | 1   |      |    |      |    |            | T1      | 0.0000 |     |
| 009 |             |                        |     |      |    | -    |    |            |         | 0.0000 |     |
| 009 | KBGF091     | TRANSMISSION R2-R3     | 1   |      |    | -    |    |            | T3      | 0.0000 |     |
|     |             |                        |     |      |    |      |    |            |         |        |     |
|     |             |                        |     |      |    |      |    |            |         |        |     |
|     |             |                        |     |      |    |      |    |            |         |        |     |
|     |             |                        |     |      |    |      |    |            |         |        |     |
| -   |             |                        |     | 1    |    | 1    |    |            |         |        |     |
|     |             |                        |     |      |    | 1    |    |            |         |        |     |
|     |             |                        |     |      |    |      |    |            |         | _      |     |
|     |             |                        |     |      |    |      |    |            |         |        |     |
|     |             |                        |     |      |    |      |    |            |         |        |     |
|     |             |                        |     |      |    |      |    |            |         |        |     |
|     |             |                        |     |      |    |      |    |            |         |        |     |
|     |             |                        |     |      |    |      |    |            |         |        |     |
|     |             |                        |     |      |    |      |    |            |         |        |     |
|     |             |                        |     | -    |    |      | -  |            |         |        |     |
|     |             |                        |     |      |    |      |    |            |         |        |     |
|     |             |                        |     |      |    |      |    | 4          |         |        |     |
|     |             |                        |     |      |    |      |    |            |         |        |     |
|     |             |                        |     |      |    |      |    |            |         |        |     |
|     |             |                        |     |      |    |      |    |            |         |        |     |
| -   |             | 1                      |     |      |    | 1    |    |            |         |        |     |
|     |             |                        |     |      |    |      |    |            |         |        |     |
|     |             |                        |     |      |    |      |    |            |         |        |     |
|     |             |                        |     |      |    |      |    |            |         |        |     |
|     |             |                        |     |      |    |      |    |            |         |        |     |
|     |             |                        |     |      |    |      |    |            |         |        |     |
|     |             |                        |     |      |    |      |    |            |         |        |     |
| -   |             |                        |     |      |    | -    | -  |            |         | _      |     |
| _   |             |                        |     | -    |    | -    |    |            |         |        |     |
|     |             |                        |     |      |    |      |    |            |         |        |     |
|     |             |                        |     |      |    |      |    |            |         |        |     |
|     |             |                        |     |      |    |      |    |            |         |        |     |
|     |             |                        |     |      |    |      |    |            |         |        |     |
| -   |             | +                      |     | -    |    | -    |    |            |         |        |     |
| -   |             |                        |     |      |    |      |    |            |         | _      |     |
|     |             |                        |     |      |    |      |    |            |         |        |     |
|     |             |                        |     |      |    |      |    |            |         |        |     |
|     |             |                        |     |      |    |      |    |            |         |        |     |
|     |             |                        |     |      |    |      |    |            |         |        |     |
|     |             |                        |     |      |    |      |    |            |         |        |     |
|     |             | 1                      |     |      |    |      |    |            |         |        |     |
|     |             |                        |     | -    |    |      |    |            |         |        |     |
|     |             |                        |     |      |    |      |    |            |         |        |     |
|     |             |                        |     |      |    |      |    |            |         |        |     |
|     |             |                        |     |      |    |      |    |            |         |        |     |
|     |             |                        |     |      |    |      |    |            |         |        |     |
|     |             |                        |     |      |    |      |    |            |         |        |     |
|     |             |                        |     | -    |    |      |    |            |         |        |     |
|     |             |                        |     |      |    |      |    |            |         |        |     |
|     |             |                        |     |      |    |      |    |            |         |        |     |
|     |             |                        |     |      |    |      |    |            |         |        |     |
|     |             |                        |     |      |    |      |    |            |         |        |     |
|     |             |                        |     |      |    |      |    |            |         |        |     |
|     |             |                        |     |      |    |      |    |            |         |        |     |
|     |             | 1                      |     |      |    |      |    |            |         |        |     |
|     |             |                        |     | -    |    |      |    |            |         |        |     |
|     |             |                        |     |      |    |      |    |            |         |        |     |
|     |             |                        |     |      |    |      |    |            |         |        |     |
|     |             |                        |     |      |    |      |    |            |         |        |     |
|     |             |                        |     |      |    |      |    |            |         |        |     |
|     |             |                        |     |      |    |      |    |            |         |        |     |
|     |             |                        |     | -    |    |      | -  |            |         |        |     |
|     |             |                        |     |      |    |      |    |            |         |        |     |
|     |             |                        |     |      |    |      |    |            |         |        |     |
|     |             |                        |     |      |    |      |    |            |         |        |     |