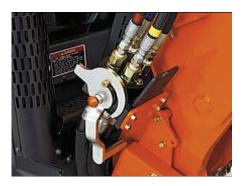

#### Single-lever Hydraulic Quick Coupler (Optional)

The quick coupler allows the operator to attach all four hoses at once. This makes attaching and detaching quick and easy, even when you're doing it often.

#### **Quick-Mount Attach/Detach**

Attach or detach the front loader in moments without the use of tools. The boom stands and mounting pins make this task a snap, allowing an extra measure of productivity and tractor versatility. A single-lever valve hose Quick Coupler (option), available for the loader's hydraulic fittings, allows you to release all four lines at once.