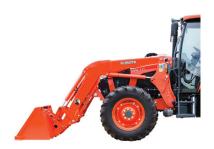

#### Front Loader LA1854 (M5-091/M5-111)

The M5 Series Front Loader puts power and visibility front and center.