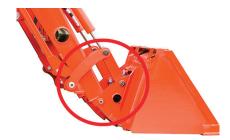

#### 4-Bar Linkage

Thanks to an upgraded 4-bar bucket linkage, the rollback and dumping angle has been increased for quicker scooping and dumping.