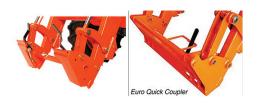

#### **Standard and Euro Quick Couplers**

This standard M-Series feature makes attaching buckets, bale spears and pallet forks quick and easy. A Euro type quick coupler is optionally available.