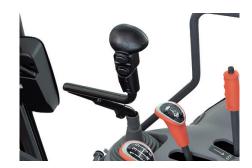

#### Loader Lever

Conveniently located in the central console, the Loader Lever provides quick and easy control loader operations.