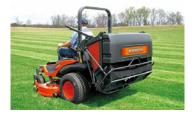

### "Catch All" Hopper Style Grass Catcher

This hopper style grass catcher holds 11.4 bushels of clippings. The hopper is easy to remove and can be emptied while the operator remains seated.