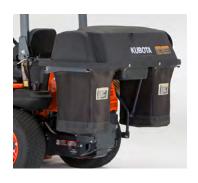

#### "Catch All" 2-Bag Style Grass Catcher

This 2-bag style grass catcher holds even more, allowing the operator to mow longer between stops to empty the grass catcher. To empty it, simply unlock the lid, and the gab slides out.