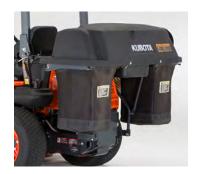

### "Catch All" 2-Bag Style Grass Catcher

This 2-bag style grass catcher holds even more, allowing the operator to mow longer between stops to empty the grass catcher. To empty it, simply unlock the lid, and the gab slides out.